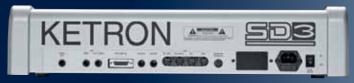

| MIDIJAY Utility: | capability to view, scroll and play the Midijay files (Wave, Mp3, Midi, SFX/DJLoops, Play List, Autoplay) directly from the SD3's screen together with access to Start, Stop and Pause controls. |
|------------------|--------------------------------------------------------------------------------------------------------------------------------------------------------------------------------------------------|
| MIDI:            | In 1, In2, Out, Thru. 32 Midi Channels. GM standard.                                                                                                                                             |
| Outputs:         | Left/Mono, Right. Sustain and Volume Pedal.<br>Footswitch (6 or 13 switches). Micro out.                                                                                                         |
| Inputs:          | Stereo headphone. Micro jack.                                                                                                                                                                    |
| Computer:        | PC/Mac host Interface.                                                                                                                                                                           |
| Video Interface: | (optional unit)  Systems: PAL, NTSC, Super VHS. Monitor, Mirror, Zoom, Karaoke ½ page and full screen Mark, Underlined. Size and position controls.                                              |
| Optionals:       | Video Interface, Vocalizer, Hard Disk, Pattern expansion (2 Mbyte).                                                                                                                              |
| Dimensions:      | L x W x H = 56 x 13 x 39 cms.                                                                                                                                                                    |
| Weight:          | 7 Kg.                                                                                                                                                                                            |
| Power:           | Automatic Voltage detection<br>(110v/60Hz – 240V/50Hz) - Plug and play.                                                                                                                          |
| 0                | Languaranaa ara auhisat ta ahanga withaut natiaa                                                                                                                                                 |