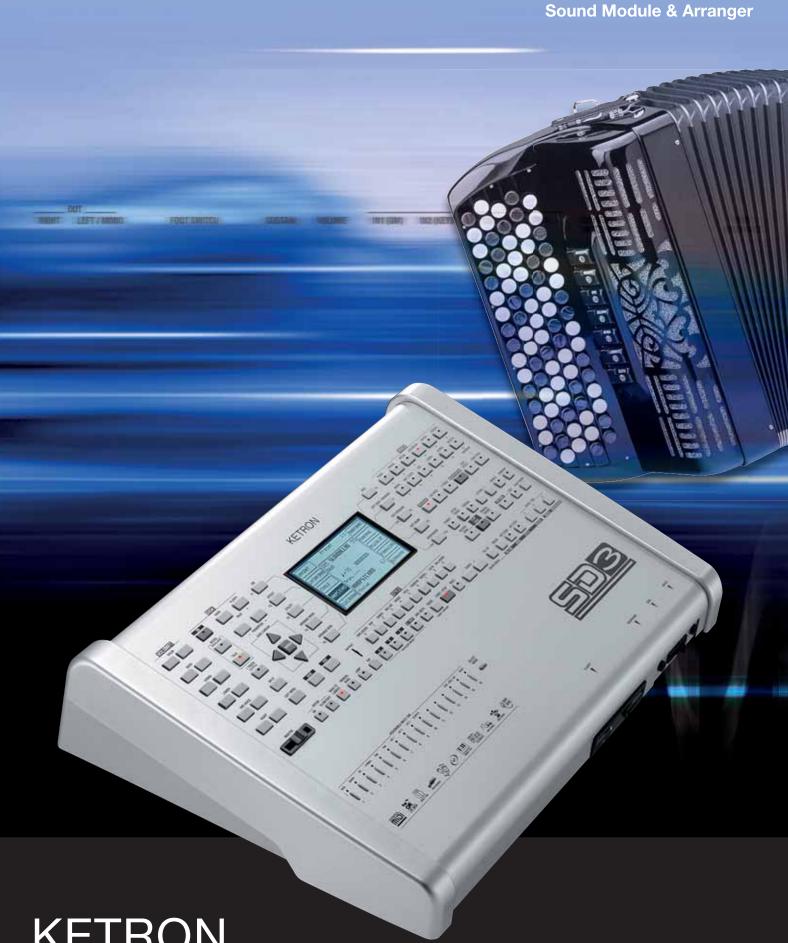

## **Specifications**

| Specification               | 5                                                                                                                                                                                                                                                                                                                                                                                                                                                  |
|-----------------------------|----------------------------------------------------------------------------------------------------------------------------------------------------------------------------------------------------------------------------------------------------------------------------------------------------------------------------------------------------------------------------------------------------------------------------------------------------|
| Multi-function-<br>buttons: | 1-16 multifunction buttons.                                                                                                                                                                                                                                                                                                                                                                                                                        |
| Mode Select:                | Drum On/Off, SFX, GM Part access, Free Assignable,                                                                                                                                                                                                                                                                                                                                                                                                 |
| Dioploy                     | Registration Groups, Arabic scale.  240 x 128 pixel backlit graphic TCF.                                                                                                                                                                                                                                                                                                                                                                           |
| Display:                    |                                                                                                                                                                                                                                                                                                                                                                                                                                                    |
| Floppy Disk:                | 3.5 2DD/HD.                                                                                                                                                                                                                                                                                                                                                                                                                                        |
| Hard Disk:                  | (optional unit) Type ATA IDE 2.5. 6Gbyte (max).                                                                                                                                                                                                                                                                                                                                                                                                    |
| Sound<br>Generation:        | 290 Orchestral Presets Sounds. 292 GM Voices. More than 1000 Percussive sounds. 32 parts Multitimbral.                                                                                                                                                                                                                                                                                                                                             |
| User Voices:                | 110 User Voices.                                                                                                                                                                                                                                                                                                                                                                                                                                   |
| Editing                     |                                                                                                                                                                                                                                                                                                                                                                                                                                                    |
| capabilities:               | A,D,S,R, Cut Off, Resonance, Effects.                                                                                                                                                                                                                                                                                                                                                                                                              |
| 1 Touch:                    | 60 programmable 1 Touch/Favourite Sounds, assignable to Styles.                                                                                                                                                                                                                                                                                                                                                                                    |
| Drawbars:                   | 8 Digital Drawbar effects. 10 Selections.                                                                                                                                                                                                                                                                                                                                                                                                          |
| Programs:                   | 120 Programs. 4 Voices, 4 splits. Sustain, Portamento, Velocity switch, Duet, Trio, Morphing, Steel, Slide, Harmony and 2nd voice assign. Single & Global Program loading.                                                                                                                                                                                                                                                                         |
| 2nd Voice:                  | 292 Preset & programmable Second Voices. 2nd Voice Edit.                                                                                                                                                                                                                                                                                                                                                                                           |
| Registrations:              | 198 panel/song settings. Single & Block modes. Registration Groups 1-16 Assignable buttons.                                                                                                                                                                                                                                                                                                                                                        |
| Drum 1:                     | 24 New Drum sets. 24 User Drum Sets. 10 Drum sections. Drum Mixer. Manual Drums.                                                                                                                                                                                                                                                                                                                                                                   |
| Drum 2:                     | 62 Live Drum sets. New Acoustic and Latin audio Loops.                                                                                                                                                                                                                                                                                                                                                                                             |
| Arranger:                   | 202 Internal Styles, featuring new Unplugged, Real Latin, Ballroom and Pop Styles. Riff section. Arranger part Mute. After Fill. Smart 7th. Alternate Bass. Swing Bass. Professional Guitar templates. Rewritable parameters. 4 Arrangers: A, B, C, D. 3 Intro/Endings, Fill In, Break Interactive Accompaniment. Manual Bass. Jump. Tap Tempo. Accelerando-Ritardando. Tempo control. Pedalboard funcions. Rootless & Standard Chord recognition. |
| Pattern:                    | internal 2 Mbyte Flash ( up to 50 Patterns ).                                                                                                                                                                                                                                                                                                                                                                                                      |
| Edit functions:             | Record, Clear, Copy, Remap.                                                                                                                                                                                                                                                                                                                                                                                                                        |
|                             | Pattern Expansion memory (optional).                                                                                                                                                                                                                                                                                                                                                                                                               |
| Song Recording              | : Real time Song Recording to Disk (HD or FD).                                                                                                                                                                                                                                                                                                                                                                                                     |
| Pianist:                    | Standard & Auto Piano-style arranger playing modes.<br>Sustain On/Off.                                                                                                                                                                                                                                                                                                                                                                             |
| Octave:                     | 1 octave Up/Down.                                                                                                                                                                                                                                                                                                                                                                                                                                  |
| Double:                     | Lower octave coupling.                                                                                                                                                                                                                                                                                                                                                                                                                             |
| Harmony:                    | Full, Jazz, Double, Bluegrass, Trill, Repeat, Folk 1, Folk 2.                                                                                                                                                                                                                                                                                                                                                                                      |
| Transposer:                 | +/- 24 half tones.                                                                                                                                                                                                                                                                                                                                                                                                                                 |
| Arabic Scale:               | 13 arabic setups (footswitch assignable). Tune + / - 99 cents per note.                                                                                                                                                                                                                                                                                                                                                                            |
| Accordion                   |                                                                                                                                                                                                                                                                                                                                                                                                                                                    |
| Mode:                       | International, Belgique. Velocity control to Left&Right.<br>Bass&Lower octave. Left Drum to Bass&Chord.                                                                                                                                                                                                                                                                                                                                            |
| Effects:                    | Multieffect DSP. 60 different effects. Reverberation,<br>Chorus, Flanger, Delay, Tap Delay 4 / 8, Wha Wha,<br>Distortion, Overdrive, Rotor Slow/Fast, Bass Boost.<br>Portamento. Mono – Legato function.                                                                                                                                                                                                                                           |
| Micro:                      | Input with Gain control. Echo, Reverb., Pan/Pot, Pitch Shift, Talk mode (with no effects).                                                                                                                                                                                                                                                                                                                                                         |
| Vocalizer:                  | (optional unit) Harmonizer, Vocoder, Melody types, Midi<br>Vocalizer track, Vocalizer to Arranger, Vocal effects.<br>Left & Right Harmonies.                                                                                                                                                                                                                                                                                                       |
| Midifile Player:            | SMF Song playback with karaoke and Txt files. Converts. kar & Midi type 0 files to 1. Juke box. Intelligent Transposer. Song Chain. Drum & Bass. Lead On/Off. Saves Song's new setup.                                                                                                                                                                                                                                                              |
| Drum Remix:                 | Real time interactive Midifile and Style playing. Song and Style select.                                                                                                                                                                                                                                                                                                                                                                           |

| MIDIJAY Utility: | capability to view, scroll and play the Midijay files (Wave, Mp3, Midi, SFX/DJLoops, Play List, Autoplay) directly from the SD3's screen together with access to Start, Stop and Pause controls. |
|------------------|--------------------------------------------------------------------------------------------------------------------------------------------------------------------------------------------------|
| MIDI:            | In 1, In2, Out, Thru. 32 Midi Channels. GM standard.                                                                                                                                             |
| Outputs:         | Left/Mono, Right. Sustain and Volume Pedal.<br>Footswitch (6 or 13 switches). Micro out.                                                                                                         |
| Inputs:          | Stereo headphone. Micro jack.                                                                                                                                                                    |
| Computer:        | PC/Mac host Interface.                                                                                                                                                                           |
| Video Interface: | (optional unit)  Systems: PAL, NTSC, Super VHS. Monitor, Mirror, Zoom, Karaoke ½ page and full screen Mark, Underlined. Size and position controls.                                              |
| Optionals:       | Video Interface, Vocalizer, Hard Disk, Pattern expansion (2 Mbyte).                                                                                                                              |
| Dimensions:      | L x W x H = 56 x 13 x 39 cms.                                                                                                                                                                    |
| Weight:          | 7 Kg.                                                                                                                                                                                            |
| Power:           | Automatic Voltage detection<br>(110v/60Hz – 240V/50Hz) - Plug and play.                                                                                                                          |
| 0                | Languaranaa ara auhisat ta ahanga withaut natiaa                                                                                                                                                 |